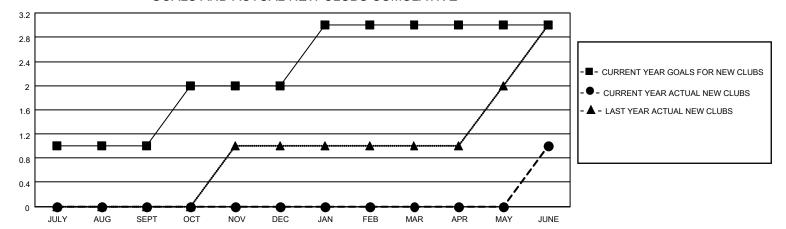

## MONTHLY MEMBERSHIP PROGRESS REPORT

LOCATION HAWAII District 50 Results as of: 6/30/2023

| Clubs                 |               |           |               | Members               |                        |                         |                                                    |
|-----------------------|---------------|-----------|---------------|-----------------------|------------------------|-------------------------|----------------------------------------------------|
| RESULTS FOR 2022-2023 |               |           |               | RESULTS FOR 2022-2023 |                        |                         |                                                    |
| QUARTER               | NEW CLUB GOAL | NEW CLUBS | DROPPED CLUBS | QUARTER MEME          | BER GROWTH NET<br>GOAL | MEMBER GROWTH<br>ACTUAL | DROPPED<br>MEMBERS ACTUAL<br>(including transfers) |
| JULY/AUG/SEPT         | 1             | 0         | 0             | JULY/AUG/SEPT         | 10                     | 49                      | 62                                                 |
| OCT/NOV/DEC           | 1             | 0         | 2             | OCT/NOV/DEC           | 20                     | 59                      | 63                                                 |
| JAN/FEB/MAR           | 1             | 0         | 0             | JAN/FEB/MAR           | 20                     | 38                      | 50                                                 |
| APR/MAY/JUNE          | 0             | 1         | 0             | APR/MAY/JUNE          | 10                     | 50                      | 80                                                 |

## GOALS AND ACTUAL NEW CLUBS CUMULATIVE

| DROPPED CLUBS: 2 |     | 41 CLUBS OF 58 ADDED 1 OR<br>MORE NEW MEMBERS | GENDER DISTRIBUTION             |                              |  |
|------------------|-----|-----------------------------------------------|---------------------------------|------------------------------|--|
|                  |     |                                               | MALE<br>FEMALE                  | 794 (54.09%)<br>673 (45.84%) |  |
| DROPPED MEMBERS  |     |                                               | NON BINARY PREFER NOT TO ANSWER | 0 (0.00%)                    |  |
| DECEASED         | 23  |                                               | THE ENTITY TO MINOWER           | 1 (0.07 70)                  |  |
| CLUB CANCELLED   | 12  | CLICK HERE FOR CUMULATIVE                     | TOTAL FAMILY UNIT MEMBERS       | 3 254                        |  |
| OTHER            | 223 | MEMBERSHIP DATA                               |                                 |                              |  |
| TOTAL            | 258 |                                               | FAMILY MEMBERS PAYING HAI       | LF DUES 138                  |  |
|                  |     |                                               |                                 |                              |  |