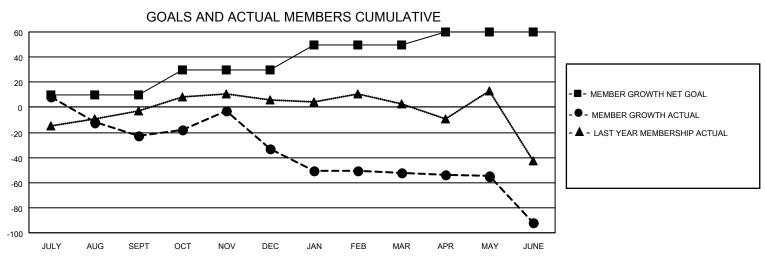

## MONTHLY MEMBERSHIP PROGRESS REPORT

LOCATION HAWAII District 50 Results as of: 6/30/2023

| Clubs                 |               |           |               | Members               |                        |                         |                                                    |
|-----------------------|---------------|-----------|---------------|-----------------------|------------------------|-------------------------|----------------------------------------------------|
| RESULTS FOR 2022-2023 |               |           |               | RESULTS FOR 2022-2023 |                        |                         |                                                    |
| QUARTER               | NEW CLUB GOAL | NEW CLUBS | DROPPED CLUBS | QUARTER MEME          | BER GROWTH NET<br>GOAL | MEMBER GROWTH<br>ACTUAL | DROPPED<br>MEMBERS ACTUAL<br>(including transfers) |
| JULY/AUG/SEPT         | 1             | 0         | 0             | JULY/AUG/SEPT         | 10                     | 49                      | 62                                                 |
| OCT/NOV/DEC           | 1             | 0         | 2             | OCT/NOV/DEC           | 20                     | 59                      | 63                                                 |
| JAN/FEB/MAR           | 1             | 0         | 0             | JAN/FEB/MAR           | 20                     | 38                      | 50                                                 |
| APR/MAY/JUNE          | 0             | 1         | 0             | APR/MAY/JUNE          | 10                     | 50                      | 80                                                 |